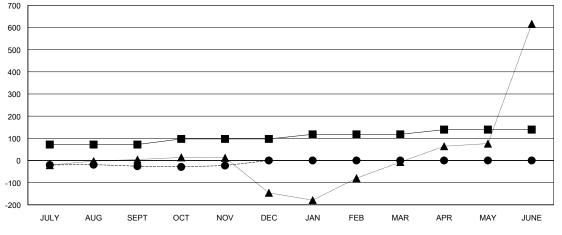

#### GOALS AND ACTUAL MEMBERS CUMULATIVE

| -■- MEMBER GROWTH    | H NET GOAL     |
|----------------------|----------------|
| - ● - MEMBER GROWT   | H ACTUAL       |
| - ▲ - LAST YEAR MEMI | BERSHIP ACTUAL |
|                      |                |
|                      |                |
|                      |                |