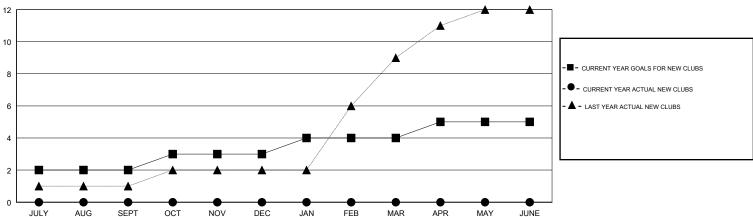

ER               | NEW CLUB GOAL | NEW CLUBS | DROPPED CLUBS |  |  |
|                       |               |           |               |  |  |
| JULY/AUG/SEPT         | 2             | 0         | 0             |  |  |
| OCT/NOV/DEC           | 1             | 0         | 0             |  |  |
| JAN/FEB/MAR           | 1             | 0         | 0             |  |  |
| APR/MAY/JUNE          | 1             | 0         | 0             |  |  |

| RESULTS FOR 2018-2019 |    |    |    |  |
|-----------------------|----|----|----|--|
|                       |    |    |    |  |
| JULY/AUG/SEPT         | 72 | 41 | 58 |  |
| OCT/NOV/DEC           | 25 | 11 | 7  |  |
| JAN/FEB/MAR           | 21 | 0  | 0  |  |
| APR/MAY/JUNE          | 21 | 0  | 0  |  |

# GOALS AND ACTUAL NEW CLUBS CUMULATIVE



#### GOALS AND ACTUAL MEMBERS CUMULATIVE



| -■- MEMBER GROWTH    | H NET GOAL     |
|----------------------|----------------|
| - ● - MEMBER GROWT   | H ACTUAL       |
| - ▲ - LAST YEAR MEMI | BERSHIP ACTUAL |
|                      |                |
|                      |                |
|                      |                |

| DROPPED CLUBS: 0 |    |
|------------------|----|
| DROPPED MEMBERS  |    |
| DECEASED         | 0  |
| CLUB CANCELLED   | 0  |
| OTHER            | 65 |
| TOTAL            | 65 |

| 10 CLUBS OF 52 ADDED 1 OR MORE | GENI |
|--------------------------------|------|
| NEW MEMBERS                    | MALE |
|                                | FEMA |
|                                | Wome |

| CLICK HERE FOR CUMULATIVE |
|---------------------------|
| MEM